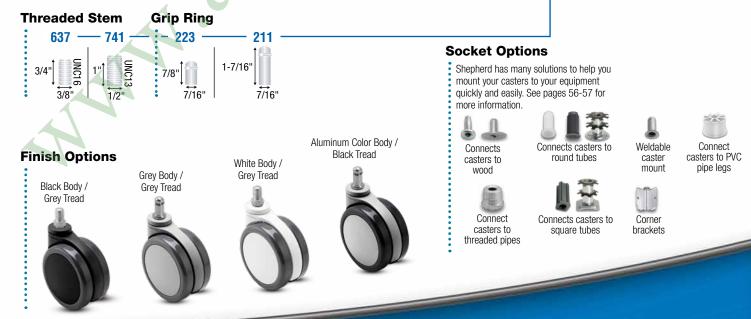

| Wheel<br>Diameter<br>(mm) | Mounting<br>Height<br>(Inches)                    | Swivel<br>Radius<br>(Inches)               | Body/Tread<br>Color | Tread<br>Material | Wheel<br>Bearing | Dynamic<br>Load<br>(Pounds) | Brake<br>Type | Base Model #<br>(Add fastening code) | Brake Model #<br>(Add fastening code) | Fastening<br>Selection* |
|---------------------------|---------------------------------------------------|--------------------------------------------|---------------------|-------------------|------------------|-----------------------------|---------------|--------------------------------------|---------------------------------------|-------------------------|
| 65mm                      | Thread: <b>2-7/8''</b>                            | 2-5/16"                                    | Black/Grey          | Urethane          | Plain            | 110                         | Tread         | RXS65BK-U                            | RXS65BK-BU                            | Threaded: 637           |
|                           | Grip Ring: 2-3/4"                                 |                                            | Aluminum/Black      | Urethane          | Plain            | 110                         | Tread         | RXS65AL-U                            | RXS65AL-BU                            | Grip Ring: 223          |
|                           |                                                   | 2-9/16"                                    | White/Grey          | Urethane          | Plain            | 165                         | Total Lock    | RXS75WH-U                            | RXS75WH-BU                            |                         |
| 75mm                      | Thread: 3-5/16"                                   |                                            | Aluminum/Black      | Urethane          | Plain            | 165                         | Total Lock    | RXS75AL-U                            | RXS75AL-BU                            |                         |
|                           | Grip Ring: <b>3-3/8''</b>                         | Brake:<br>3-5/16"                          | Grey/Grey           | Urethane          | Plain            | 165                         | Total Lock    | RXS75GR-U                            | RXS75GR-BU                            |                         |
|                           |                                                   |                                            | Black/Grey          | Urethane          | Plain            | 165                         | Total Lock    | RXS75BK-U                            | RXS75BK-BU                            |                         |
|                           |                                                   | 3-1/2"                                     | White/Grey          | Urethane          | Precision Ball   | 220                         | Total Lock    | RXS100WH-U                           | RXS100WH-BU                           |                         |
| 100mm                     | Thread: 4-9/16"                                   |                                            | Aluminum/Black      | Urethane          | Precision Ball   | 220                         | Total Lock    | RXS100AL-U                           | RXS100AL-BU                           | Threaded: 741           |
|                           | Grip Ring: 4-3/4"                                 | Brake:<br>4-3/86"                          | Grey/Grey           | Urethane          | Precision Ball   | 220                         | Total Lock    | RXS100GR-U                           | RXS100GR-BU                           | Grip Ring: 211          |
|                           |                                                   | 4-3/00                                     | Black/Grey          | Urethane          | Precision Ball   | 220                         | Total Lock    | RXS100BK-U                           | RXS100BK-BU                           |                         |
| 125mm                     | Thread: <b>5-5/8"</b><br>Grip Ring: <b>5-3/4"</b> | <b>4-5/16"</b><br>Brake:<br><b>5-1/4</b> " | White/Grey          | Urethane          | Precision Ball   | 220                         | Total Lock    | RXS125WH-U                           | RXS125WH-BU                           |                         |
|                           |                                                   |                                            | Aluminum/Black      | Urethane          | Precision Ball   | 220                         | Total Lock    | RXS125AL-U                           | RXS125AL-BU                           |                         |
|                           |                                                   |                                            | Grey/Grey           | Urethane          | Precision Ball   | 220                         | Total Lock    | RXS125GR-U                           | RXS125GR-BU                           |                         |
|                           |                                                   | 5-1/4                                      | Black/Grey          | Urethane          | Precision Ball   | 220                         | Total Lock    | RXS125BK-U                           | RXS125BK-BU                           |                         |

\*To order, include blue fastener code in Base Model Number. Example: RXS65637BK-U