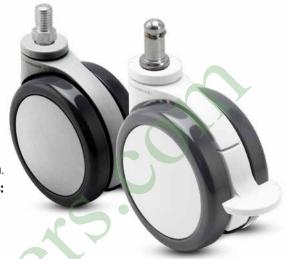

## **GRX High Performance**

## Features

- High-performance in a sleek stylish design
- Patented dust/grease shield
- Strong polyamide body and brake lever
- 100mm & 125mm models feature precision bearing swivels and wheels for ultimate maneuverability and rollability
- Polyurethane wheels
  provide excellent floor
  protection
- Solid riveted axles for added durability

## Applications

• Office Furniture

Industrial Seating

• Audio/Visual Carts

Medical Equipment

• Store Fixture

• Utility Carts

- Options
- Total Lock Brake: (locks both swivel and wheels) available on 75mm, 100mm, and 125mm models. Brake lever is integrated into body design for clean lines.
- Standard Tread Lock Brake: (locks wheels only) available on 65mm.
- Additional Fastenings: Consult factory