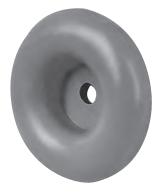

## BUMPERS

End Bumper EB-1 Grey end bumper generally used on the ends of tubular handles; 3-1/4" diameter with steel insert for 5/16" bolt.

Corner Bumper CB-8
Grey corner bumper for mounting on flat surfaces. 7/8" thick x 1" high x 2-5/8" long from inside corner.