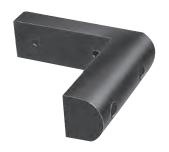

Corner Bumper CB-10
Grey corner bumper for mounting on flat surfaces; ends of legs are tapered, with steel inserts. 1" thick x 1-1/16" high x 3-1/16" long from inside corner.

Corner Bumper CB-12
Grey corner bumper for mounting on flat surfaces; ends of legs may be cut at notched area to make square ends, with steel inserts. 7/8" thick x 1" high x 3-1/8" long from inside corner.