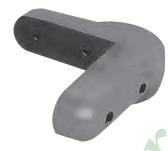

## BUMPERS

End Bumper EB-1 Grey end bumper generally used on the ends of tubular handles; 3-1/4" diameter with steel insert for 5/16" bolt.

Corner Bumper CB-8
Grey corner bumper for mounting on flat surfaces. 7/8" thick x 1" high x 2-5/8" long from inside corner.