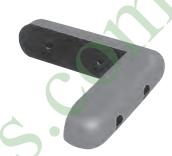

Corner Bumper CB-10
Grey corner bumper for mounting on flat surfaces; ends of legs are tapered, with steel inserts. 1" thick x 1-1/16" high x 3-1/16" long from inside corner.

Corner Bumper CB-12
Grey corner bumper for mounting on flat surfaces; ends of legs may be cut at notched area to make square ends, with steel inserts. 7/8" thick x 1" high x 3-1/8" long from inside corner.