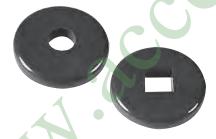

## BUMPERS

End Bumper EB-1 Grey end bumper generally used on the ends of tubular handles; 3-1/4" diameter with steel insert for 5/16" bolt.

Corner Bumper CB-8
Grey corner bumper for mounting on flat surfaces. 7/8" thick x 1" high x 2-5/8" long from inside corner.