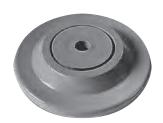

Tubing Bumper B-3-1/2 3-1/2" diameter bumper fits 1" 0.D. round (TB3.5R) or square (TB3.5S) tubing

Rolling Bumper RB-5 & RB-7 5" and 7" diameter rolling bumpers; tapered grey rubber bonded to a zinc-plated insert with removable center bushings to fit diameters from 3/8" to 1-1/8"