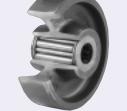

#### • OPTIONAL WHEEL BEARINGS

Drop forged wheel is offered with either straight or tapered roller bearings. Metal seal is also available with straight roller bearing.

Wheel Selection

DROP FORGED STEEL
PAGE 140