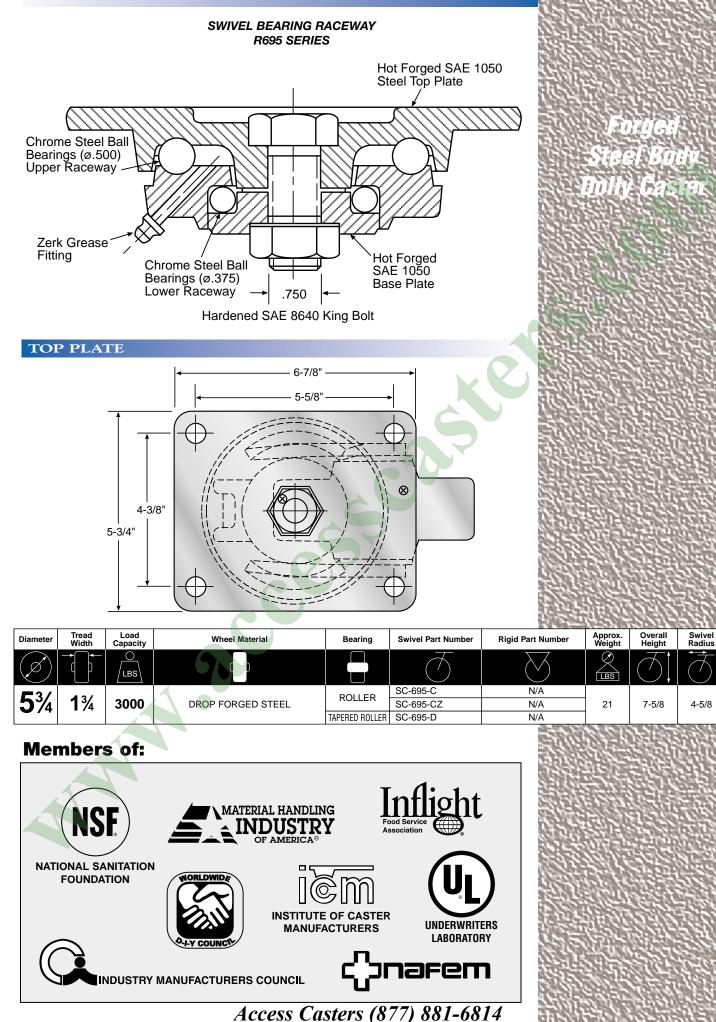

#### • SPECIAL KING BOLT ASSEMBLY.

Utilizes a special SAE-8640 hardened steel king bolt to meet the severe and rugged demands of automotive line assembly. Used with a slotted nut to allow for proper bearing adjustment whenever necessary.

#### • HOT FORGED STEEL CONSTRUCTION.

Top plate, yoke base and bearing retainer are hot forged using SAE-1050 hardening quality steel. Raceways are precision machined for 1/2" hardened chrome steel load bearings and tapered thrust bearing.

#### • OPTIONAL WHEEL BEARINGS

Drop forged wheel is offered with either straight or tapered roller bearings. Metal seal is also available with straight roller bearing.

Wheel Selection

DROP FORGED STEEL
PAGE 140