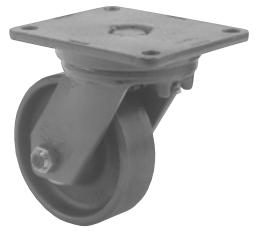

# Access Casters (877) 881-6814

58

Forged Steel Body Dolly Caster

SWIVEL

## Load Capacity: 3,000 lbs.

#### • SPECIAL KING BOLT ASSEMBLY.

Utilizes a special SAE-8640 hardened steel king bolt to meet the severe and rugged demands of automotive line assembly. Used with a slotted nut to allow for proper bearing adjustment whenever necessary.

#### • HOT FORGED STEEL CONSTRUCTION.

Top plate, yoke base and bearing retainer are hot forged using SAE-1050 hardening quality steel. Raceways are precision machined for 1/2" hardened chrome steel load bearings and tapered thrust bearing.

### • COMPLETELY HEAT-TREATED.

All metal parts, including wheel, axle bolt and nut, are heat-treated to a specific molecular depth and Rockwell hardness.

### EMBOSSED AND WELDED FORK LEGS.

Side forks are embossed and continuously welded on both sides for added strength.