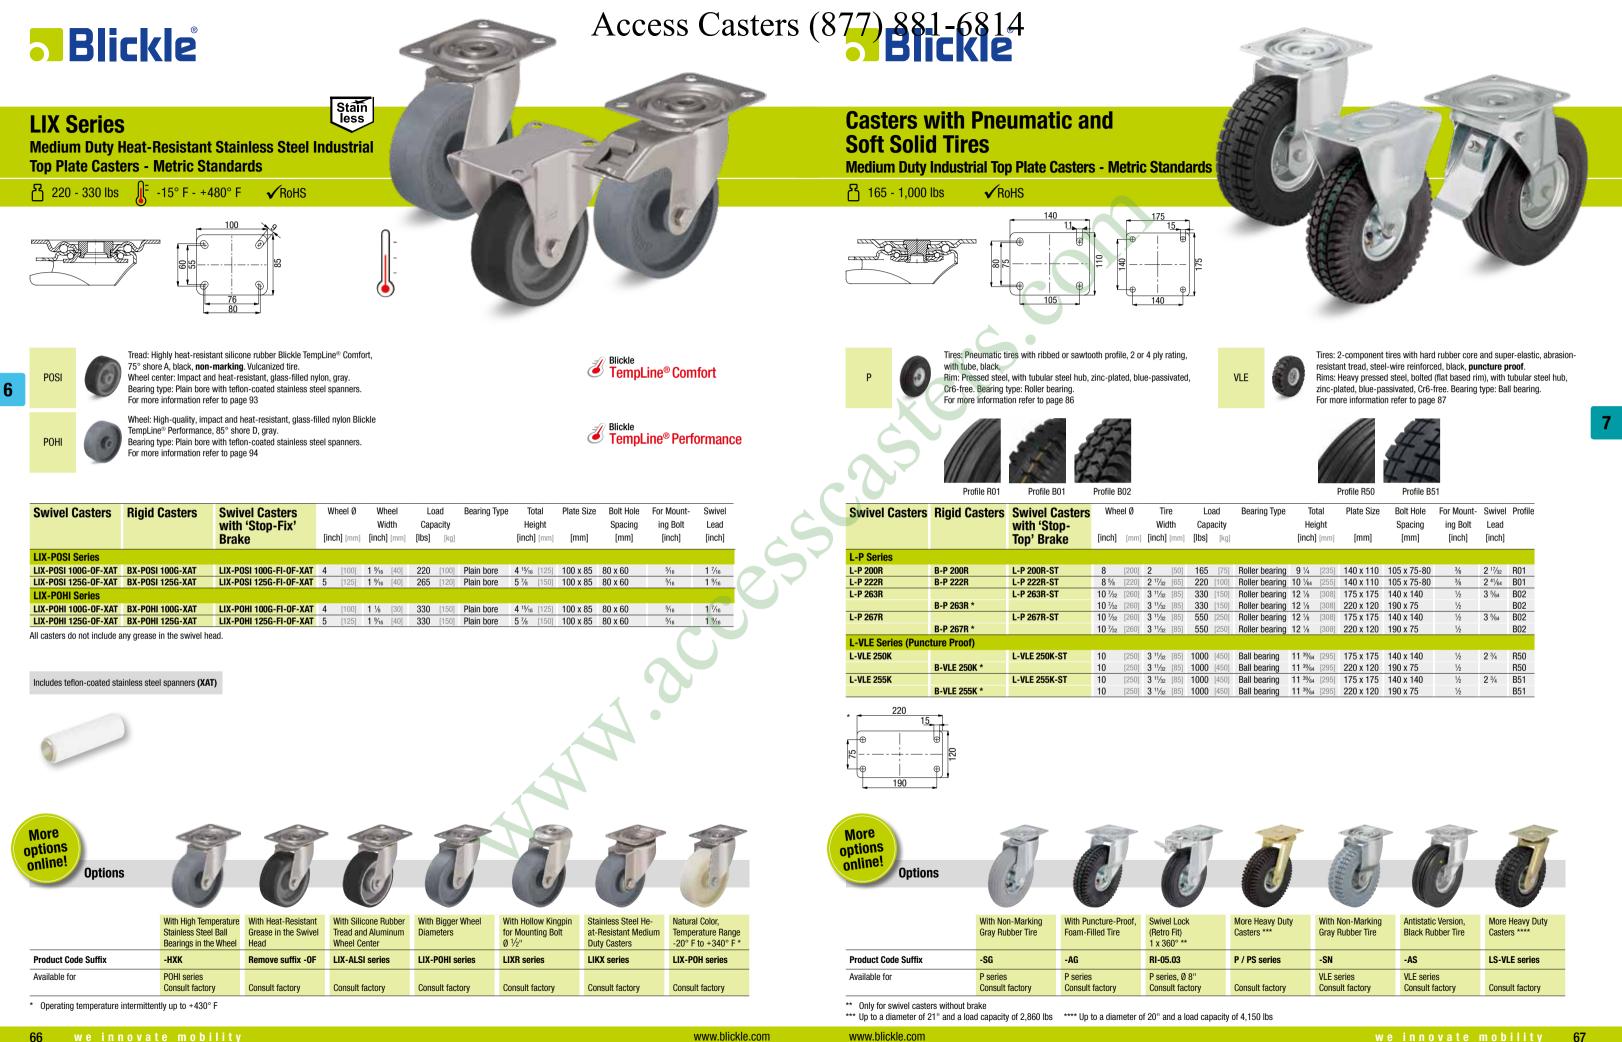

|          |       |                |                                         |       | Profile R50 | Profile B5  |            |                                 |         |
|----------|-------|----------------|-----------------------------------------|-------|-------------|-------------|------------|---------------------------------|---------|
| Load     |       | Bearing Type   | Total                                   |       | Plate Size  | Bolt Hole   | For Mount- | Swivel                          | Profile |
| Capacity |       |                | Height                                  |       |             | Spacing     | ing Bolt   | Lead                            |         |
| [lbs]    | [kg]  |                | [inch] [mm]                             |       | [mm]        | [mm]        | [inch]     | [inch]                          |         |
|          |       |                |                                         |       |             |             |            |                                 |         |
| 165      | [75]  | Roller bearing | <b>9</b> ¼                              | [235] | 140 x 110   | 105 x 75-80 | 3/8        | 2 <sup>17</sup> / <sub>32</sub> | R01     |
| 220      | [100] | Roller bearing | 10 1/64                                 | [255] | 140 x 110   | 105 x 75-80 | 3/8        | 2 41/64                         | B01     |
| 330      | [150] | Roller bearing | 12 1/8                                  | [308] | 175 x 175   | 140 x 140   | 1/2        | 3 5/64                          | B02     |
| 330      | [150] | Roller bearing | 12 1/8                                  | [308] | 220 x 120   | 190 x 75    | 1/2        |                                 | B02     |
| 550      | [250] | Roller bearing | 12 1/8                                  | [308] | 175 x 175   | 140 x 140   | 1/2        | 3 5/64                          | B02     |
| 550      | [250] | Roller bearing | 12 1/8                                  | [308] | 220 x 120   | 190 x 75    | 1/2        |                                 | B02     |
|          |       |                |                                         |       |             |             |            |                                 |         |
| 1000     | [450] | Ball bearing   | <b>11</b> <sup>39</sup> / <sub>64</sub> | [295] | 175 x 175   | 140 x 140   | 1/2        | 2 3⁄4                           | R50     |
| 1000     | [450] | Ball bearing   | 11 39/64                                | [295] | 220 x 120   | 190 x 75    | 1/2        |                                 | R50     |
| 1000     | [450] | Ball bearing   | <b>11</b> <sup>39</sup> / <sub>64</sub> | [295] | 175 x 175   | 140 x 140   | 1/2        | 2 3⁄4                           | B51     |
| 1000     | [450] | Ball bearing   | <b>11</b> <sup>39</sup> / <sub>64</sub> | [295] | 220 x 120   | 190 x 75    | 1/2        |                                 | B51     |